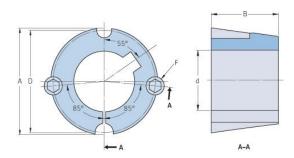

## PHF TB1615X35MM

|                    | ·              |
|--------------------|----------------|
| Bushing no.        | TB1615         |
| d = Bore diameter  | 35             |
| (mm)               |                |
| Bore diameter (in) | 1.38           |
| Keyway width       | 10             |
| (mm)               |                |
| Keyway width (in)  | 0.39           |
| Keyway depth       | 3.3            |
| (mm)               |                |
| Keyway depth (in)  | 0.13           |
| A (mm)             | 57.2           |
| A (in)             | 2.25           |
| B (mm)             | 38.1           |
| B (in)             | 1.5            |
| D (mm)             | 54             |
| D (in)             | 2.13           |
| E (mm)             | -              |
| E (in)             | -              |
| F (mm)             | 9.525 x 15.875 |
| F (in)             | -              |
| Weight (kg)        | 0.34           |
| Weight (lbs)       | 0.75           |
|                    | ·              |